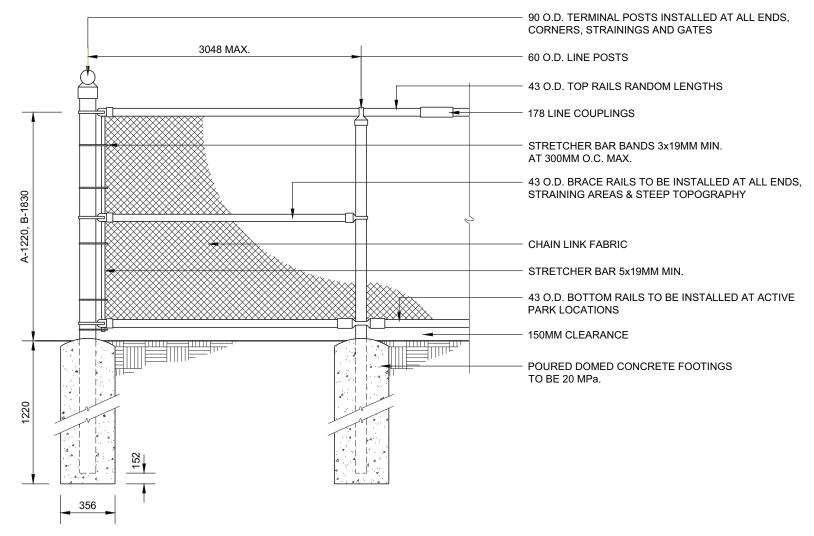

## NOTES:

- 1. CHAIN LINK FENCE HEIGHT TO BE AS SPECIFIED ON LANDSCAPE PLAN. BLACK VINYL WOVEN MESH TO BE 38x38MM, 9 GA. (INCL. VINYL) GALVANIZED STEEL CORE; MESH/FABRIC TO BE FASTENED TO TERMINAL POSTS WITH STRETCHER BARS AND BAR BANDS, 300 O.C.; SECURE TO RAILS WITH 3MM WIRE TIES, KNUCKLED, 457 O.C.
- 2. ALL FENCE POSTS AND RAILS TO BE GALVANIZED SCHEDULE 40 PIPE.
- 3. FINISH ON POSTS, TOP, BOTTOM, MIDDLE RAIL AND FITTINGS TO BE BLACK GLOSS ENAMEL BY POWDER COAT APPLICATION. ALL SURFACES TO BE CHEMICALLY CLEANED AND TREATED PRIOR TO COATING WITH PARKER BONDERITE AND CHLOROTHENE SOLVENT OR APPROVED EQUALS. POWDER COATING MUST BE A POLYESTER 2000 SERIES, THICKNESS OF 4-5 MILS BY ELECTROSTATIC PROCESS, OVEN-CURED TO A SMOOTH AND EVEN SURFACE.
- 4. PLASTIC COUPLINGS, FITTINGS OR ANY OTHER PLASTIC COMPONENTS WILL NOT BE ACCEPTED.
- 5. ALL MEASUREMENTS ARE IN MILLIMETRES UNLESS STATED OTHERWISE.